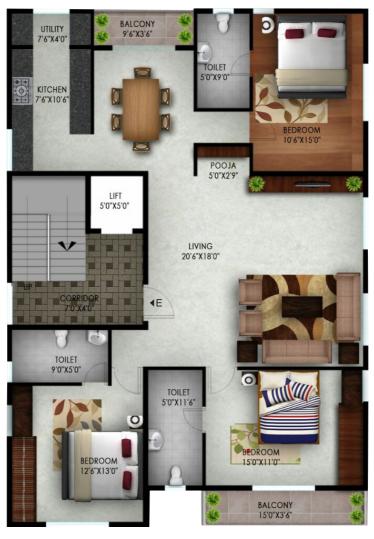

ed on the very lovely and quiet tree lined Jayanagar 4th T block area offers luxury apartments which are not only aesthetically pleasing but also have the Very Best in utilities that any modern contemporary home should have.





# EXPERIENCE JAYANAGAR





V. Venture is a company committed to the art of fine dwelling.

With the mission of offering a quality lifestyle to the upper middle class guiding us, we build clear-titled houses that are beyond compromise. And to adhere to our own lofty standards of quality and exclusivity, we execute only two projects annually, with each in a distinct strategic location.

Our homes reflect and uphold the same values that you're proud of, and in mirroring your discerning taste, stand as timeless edific es of your distinction.



# TYPICAL FLOOR PLAN





# **SPECIFICATIONS**

### Structure

Structure: RCC frame structure with masonry partitions. The height of each floor shall be 9'6" from slab to slab

Internal Masonry: Internal masonry walls shall be in good quality table molded blocks.

External Masonry: High quality brick masonry shall be provided on the exteriors and laid in place with deep-set waterproof pointing.

Paint: All internal paint shall be in Acrylic Distemper. In some specific areas, either cement based paint of snowcem make shall be used in ducts / basements etc. and Surfatex Matt or equivalent in areas visible in the elevation. Special textured paint may be used in certain areas. Any steel railings etc. shall be provided with a zinc-chromate primer and synthetic enamel paint.

# Flooring & Tiling

Living, Dinning, Bed