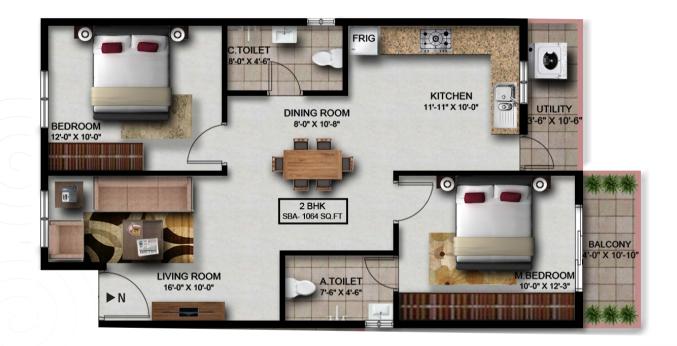

♦ Total site area: 14,780.5 sq.ft

♦ Achieved FAR : 2.25

♦ No.of Units per Floor : 09 units ( 2BHK )

♦ No.of Units all Floors : 27 units. ( 2BHK )

Unit: 101: 2BHK Unit: 102: 2BHK

Super Build Area: In sq.ft: 978.50 Sq.ft. | In Mtr.: 90.90 sq.mtr.

Carpet Area: In sq.ft: 599.35 Sq.ft. | In Mtr.: 55.68 sq.mtr.

Unit: 103 : 2BHK Unit: 104 : 2BHK

SUPER BUILD AREA: In sq.ft: 1056.41 Sq.ft. | In Mtr.: 98.14 sq.mtr.

CARPET AREA: In sq.ft: 652.5 Sq.ft. | In Mtr.: 60.65 sq.mtr.

Super Build Area: In sq.ft: 1056.41 Sq.ft. | In Mtr.: 98.14 sq.mtr.

Carpet Area: In sq.ft: 652.5 Sq.ft. | In Mtr.: 60.62 sq.mtr.

Unit: 105 : 2BHK Unit: 106 : 2BHK

Super Build Area: In sq.ft: 1009.00 Sq.ft. | In Mtr.: 93.74 sq.mtr.

Carpet Area: In sq.ft: 624.08 Sq.ft. | In Mtr.: 57.98 sq.mtr.

Super Build Area: In sq.ft: 1064.18 Sq.ft. | In Mtr.: 98.87 sq.mtr.

Carpet Area: In sq.ft: 671.84 Sq.ft. | In Mtr.: 62.42 sq.mtr.

Unit: 107 : 2BHK Unit: 108 : 2BHK

Super Build Area: In sq.ft: 982.73 Sq.ft. | In Mtr.: 91.30 sq.mtr. Carpet Area: In sq.ft: 580.32 Sq.ft. | In Mtr.: 53.91 sq.mtr.

Unit: 109: 2BHK

Super Build Area: In sq.ft: 1164.89 Sq.ft. | In Mtr.: 108.22 sq.mtr. Carpet Area: In sq.ft: 756.54 Sq.ft. | In Mtr.: 70.28 sq.mtr.