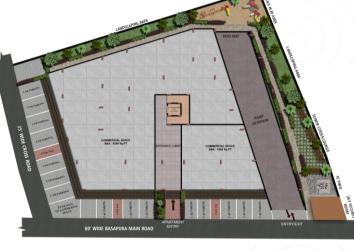

## TYPICAL FLOOR PLAN

- ◆ BASEMENT ( CAR PARK )
- ◆ GROUND FLOOR (Commercial)
- ◆ FIRST FLOOR ( Residential )
- ◆ SECOND FLOOR ( Residential )
- → THIRD FLOOR ( Residential )

Proposed Commercial & Residential Apartments

♦ Total site area: 14,780.5 sq.ft

♦ Achieved FAR : 2.25

♦ No.of Units per Floor : 09 units ( 2BHK )

♦ No.of Units all Floors : 27 units. ( 2BHK )

Unit: 101: 2BHK Unit: 102: 2BHK

Super Build Area: In sq.ft: 978.50 Sq.ft. | In Mtr.: 90.90 sq.mtr.