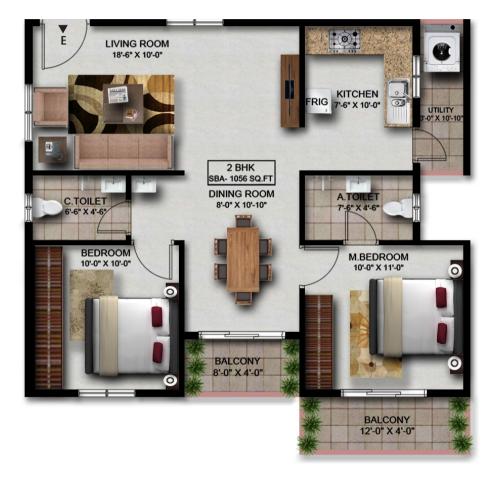

♦ Total site area: 14,780.5 sq.ft

♦ Achieved FAR : 2.25

♦ No.of Units per Floor : 09 units ( 2BHK )

♦ No.of Units all Floors : 27 units. ( 2BHK )

Unit: 101: 2BHK Unit: 102: 2BHK

Super Build Area: In sq.ft: 978.50 Sq.ft. | In Mtr.: 90.90 sq.mtr.

Carpet Area: In sq.ft: 599.35 Sq.ft. | In Mtr.: 55.68 sq.mtr.

Unit: 103 : 2BHK Unit: 104 : 2BHK

SUPER BUILD AREA: In sq.ft: 1056.41 Sq.ft. | In Mtr.: 98.14 sq.mtr.

CARPET AREA: In sq.ft: 652.5 Sq.ft. | In Mtr.: 60.65 sq.mtr.

Super Build Area: In sq.ft: 1056.41 Sq.ft. | In Mtr.: 98.14 sq.mtr.

Carpet Area: In sq.ft: 652.5 Sq.ft. | In Mtr.: 60.62 sq.mtr.

Unit: 105 : 2BHK Unit: 106 : 2BHK

Super Build Area: In sq.ft: 1009.00 Sq.ft. | In Mtr.: 93.74 sq.mtr.