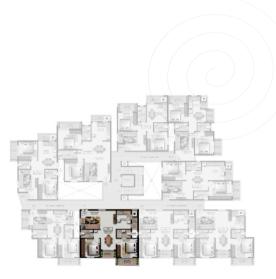

## TYPICAL FLOOR PLAN

- ◆ BASEMENT ( CAR PARK )
- ◆ GROUND FLOOR (Commercial)
- ◆ FIRST FLOOR ( Residential )
- ◆ SECOND FLOOR ( Residential )
- → THIRD FLOOR ( Residential )

Proposed Commercial & Residential Apartments

♦ Total site area: 14,780.5 sq.ft

♦ Achieved FAR : 2.25

♦ No.of Units per Floor : 09 units ( 2BHK )

♦ No.of Units all Floors : 27 units. ( 2BHK )

Unit: 101: 2BHK Unit: 102: 2BHK

Super Build Area: In sq.ft: 978.50 Sq.ft. | In Mtr.: 90.90 sq.mtr.