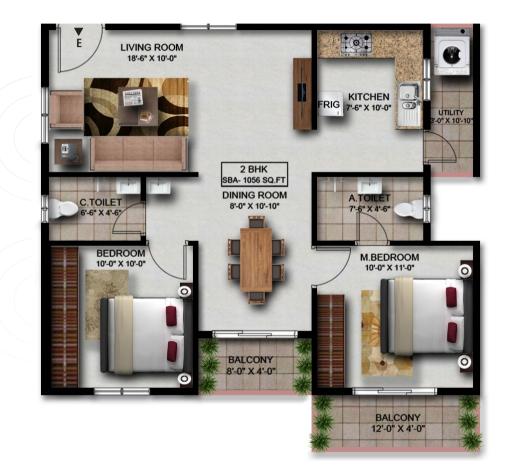

Carpet Area: In sq.ft: 599.35 Sq.ft. | In Mtr.: 55.68 sq.mtr.

Unit: 103 : 2BHK Unit: 104 : 2BHK

SUPER BUILD AREA: In sq.ft: 1056.41 Sq.ft. | In Mtr.: 98.14 sq.mtr.

CARPET AREA: In sq.ft: 652.5 Sq.ft. | In Mtr.: 60.65 sq.mtr.

Super Build Area: In sq.ft: 1056.41 Sq.ft. | In Mtr.: 98.14 sq.mtr.

Carpet Area: In sq.ft: 652.5 Sq.ft. | In Mtr.: 60.62 sq.mtr.

Unit: 105 : 2BHK Unit: 106 : 2BHK

Super Build Area: In sq.ft: 1009.00 Sq.ft. | In Mtr.: 93.74 sq.mtr.