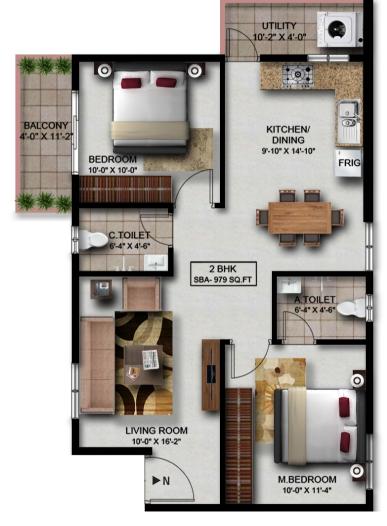

♦ Total site area: 14,780.5 sq.ft

♦ Achieved FAR : 2.25

♦ No.of Units per Floor : 09 units ( 2BHK )

♦ No.of Units all Floors : 27 units. ( 2BHK )

Unit: 101: 2BHK Unit: 102: 2BHK

Super Build Area: In sq.ft: 978.50 Sq.ft. | In Mtr.: 90.90 sq.mtr.

Carpet Area: In sq.ft: 599.35 Sq.ft. | In Mtr.: 55.68 sq.mtr.

Unit: 103 : 2BHK Unit: 104 : 2BHK

SUPER BUILD AREA: In sq.ft: 1056.41 Sq.ft. | In Mtr.: 98.14 sq.mtr.

CARPET AREA: In sq.ft: 652.5 Sq.ft. | In Mtr.: 60.65 sq.mtr.