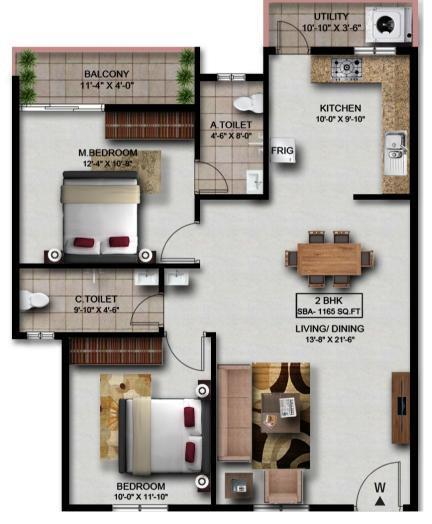

Super Build Area: In sq.ft: 982.73 Sq.ft. | In Mtr.: 91.30 sq.mtr. Carpet Area: In sq.ft: 580.32 Sq.ft. | In Mtr.: 53.91 sq.mtr.

Unit: 109: 2BHK

Super Build Area: In sq.ft: 1164.89 Sq.ft. | In Mtr.: 108.22 sq.mtr. Carpet Area: In sq.ft: 756.54 Sq.ft. | In Mtr.: 70.28 sq.mtr.