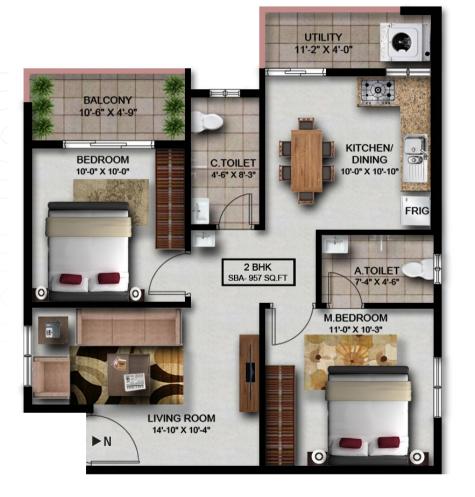

♦ Total site area: 14,780.5 sq.ft

♦ Achieved FAR : 2.25

♦ No.of Units per Floor : 09 units ( 2BHK )

♦ No.of Units all Floors : 27 units. ( 2BHK )

Unit: 101: 2BHK Unit: 102: 2BHK

Super Build Area: In sq.ft: 978.50 Sq.ft. | In Mtr.: 90.90 sq.mtr.

Carpet Area: In sq.ft: 599.35 Sq.ft. | In Mtr.: 55.68 sq.mtr.

Unit: 103 : 2BHK Unit: 104 : 2BHK

SUPER BUILD AREA: In sq.ft: 1056.41 Sq.ft. | In Mtr.: 98.14 sq.mtr.

CARPET AREA: In sq.ft: 652.5 Sq.ft. | In Mtr.: 60.65 sq.mtr.