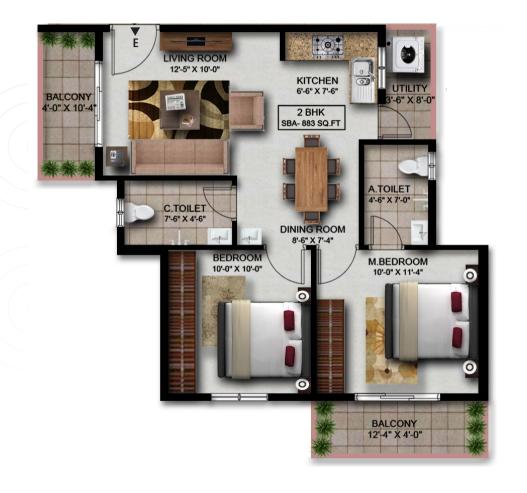

Carpet Area: In sq.ft: 599.35 Sq.ft. | In Mtr.: 55.68 sq.mtr.

Unit: 103 : 2BHK Unit: 104 : 2BHK

SUPER BUILD AREA: In sq.ft: 1056.41 Sq.ft. | In Mtr.: 98.14 sq.mtr.

CARPET AREA: In sq.ft: 652.5 Sq.ft. | In Mtr.: 60.65 sq.mtr.

Super Build Area: In sq.ft: 1056.41 Sq.ft. | In Mtr.: 98.14 sq.mtr.

Carpet Area: In sq.ft: 652.5 Sq.ft. | In Mtr.: 60.62 sq.mtr.

Unit: 105 : 2BHK Unit: 106 : 2BHK

Super Build Area: In sq.ft: 1009.00 Sq.ft. | In Mtr.: 93.74 sq.mtr.