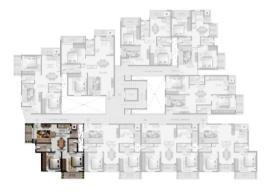

## TYPICAL FLOOR PLAN

- ◆ BASEMENT ( CAR PARK )
- ◆ GROUND FLOOR (Commercial)
- ◆ FIRST FLOOR ( Residential )
- ◆ SECOND FLOOR ( Residential )
- → THIRD FLOOR ( Residential )

Proposed Commercial & Residential Apartments

♦ Total site area: 14,780.5 sq.ft

♦ Achieved FAR : 2.25

♦ No.of Units per Floor : 09 units ( 2BHK )

♦ No.of Units all Floors : 27 units. ( 2BHK )

Unit: 101: 2BHK Unit: 102: 2BHK

Super Build Area: In sq.ft: 978.50 Sq.ft. | In Mtr.: 90.90 sq.mtr.