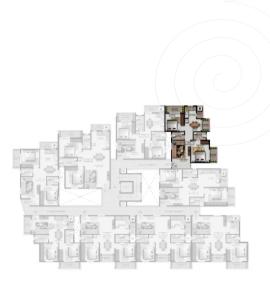

## TYPICAL FLOOR PLAN

- ◆ BASEMENT ( CAR PARK )
- ◆ GROUND FLOOR (Commercial)
- ◆ FIRST FLOOR ( Residential )
- ◆ SECOND FLOOR ( Residential )
- → THIRD FLOOR ( Residential )

Proposed Commercial & Residential Apartments

♦ Total site area: 14,780.5 sq.ft

♦ Achieved FAR : 2.25

♦ No.of Units per Floor : 09 units ( 2BHK )

♦ No.of Units all Floors : 27 units. ( 2BHK )

Unit: 101: 2BHK Unit: 102: 2BHK

Super Build Area: In sq.ft: 978.50 Sq.ft. | In Mtr.: 90.90 sq.mtr.