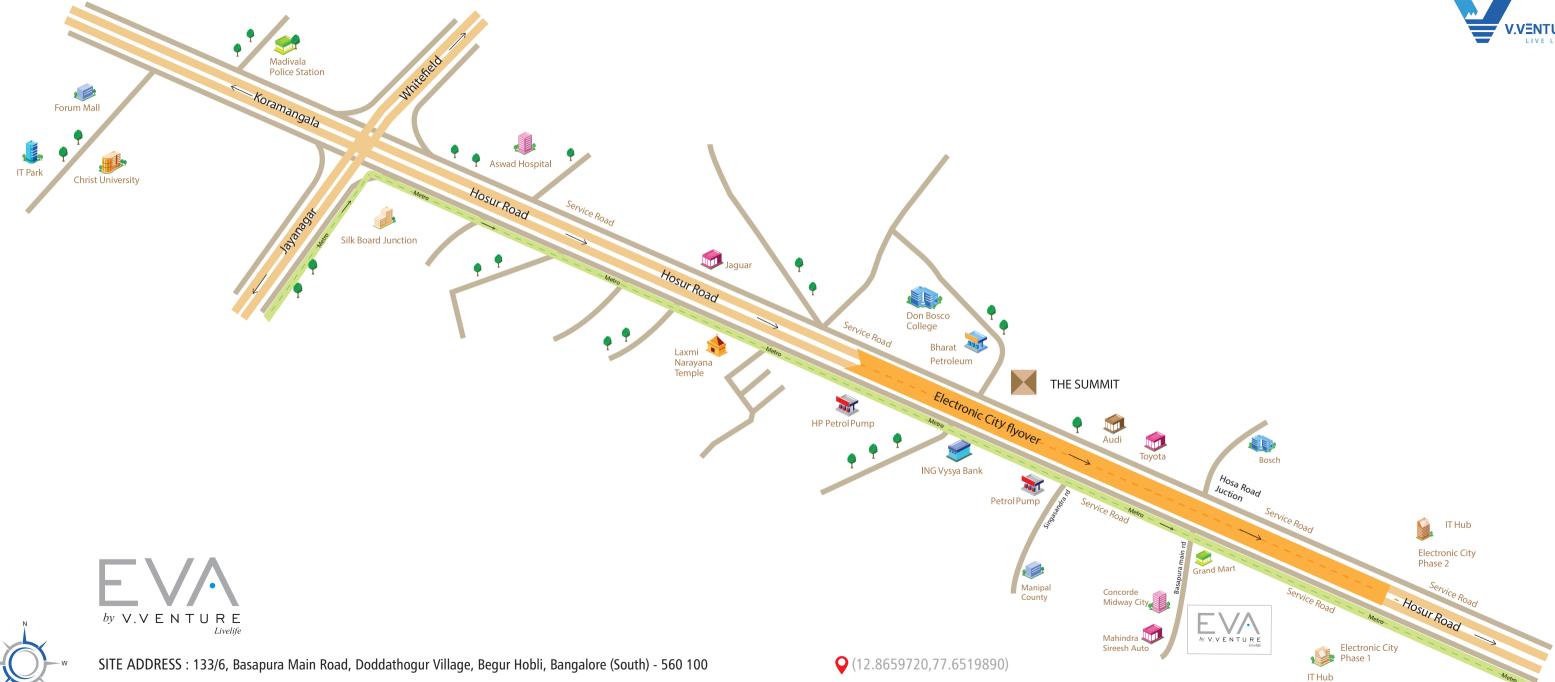

# **LOCATION MAP**

#### SITE ADDRESS

133/6, Basapura Main Road, Doddathogur Village, Begur Hobli, Bangalore (South) - 560 100 Site In charge: +91-81399-99079

**(**12.8659720,77.6519890)