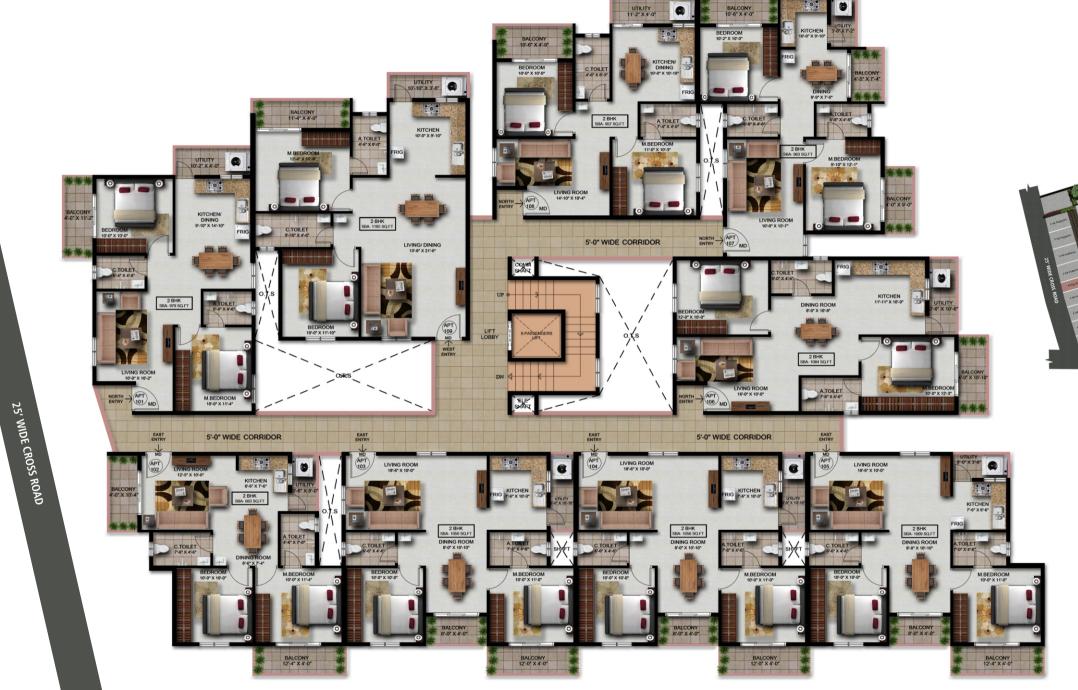

## TYPICAL FLOOR PLAN

- ◆ BASEMENT ( CAR PARK )
- ◆ GROUND FLOOR (Commercial)
- ◆ FIRST FLOOR ( Residential )
- ◆ SECOND FLOOR ( Residential )
- → THIRD FLOOR ( Residential )

Proposed Commercial & Residential Apartments

♦ Total site area: 14,780.5 sq.ft

♦ Achieved FAR : 2.25

♦ No.of Units per Floor : 09 units ( 2BHK )

♦ No.of Units all Floors : 27 units. ( 2BHK )

Unit: 101: 2BHK Unit: 102: 2BHK

Super Build Area: In sq.ft: 978.50 Sq.ft. | In Mtr.: 90.90 sq.mtr.

Carpet Area: In sq.ft: 599.35 Sq.ft. | In Mtr.: 55.68 sq.mtr.

Unit: 103 : 2BHK Unit: 104 : 2BHK

SUPER BUILD AREA: In sq.ft: 1056.41 Sq.ft. | In Mtr.: 98.14 sq.mtr.

CARPET AREA: In sq.ft: 652.5 Sq.ft. | In Mtr.: 60.65 sq.mtr.

Super Build Area: In sq.ft: 1056.41 Sq.ft. | In Mtr.: 98.14 sq.mtr.

Carpet Area: In sq.ft: 652.5 Sq.ft. | In Mtr.: 60.62 sq.mtr.

Unit: 105 : 2BHK Unit: 106 : 2BHK

Super Build Area: In sq.ft: 1009.00 Sq.ft. | In Mtr.: 93.74 sq.mtr.

Carpet Area: In sq.ft: 624.08 Sq.ft. | In Mtr.: 57.98 sq.mtr.

Super Build Area: In sq.ft: 1064.18 Sq.ft. | In Mtr.: 98.87 sq.mtr.

Carpet Area: In sq.ft: 671.84 Sq.ft. | In Mtr.: 62.42 sq.mtr.

Unit: 107 : 2BHK Unit: 108 : 2BHK

Super Build Area: In sq.ft: 982.73 Sq.ft. | In Mtr.: 91.30 sq.mtr. Carpet Area: In sq.ft: 580.32 Sq.ft. | In Mtr.: 53.91 sq.mtr.

Unit: 109: 2BHK

Super Build Area: In sq.ft: 1164.89 Sq.ft. | In Mtr.: 108.22 sq.mtr. Carpet Area: In sq.ft: 756.54 Sq.ft. | In Mtr.: 70.28 sq.mtr.