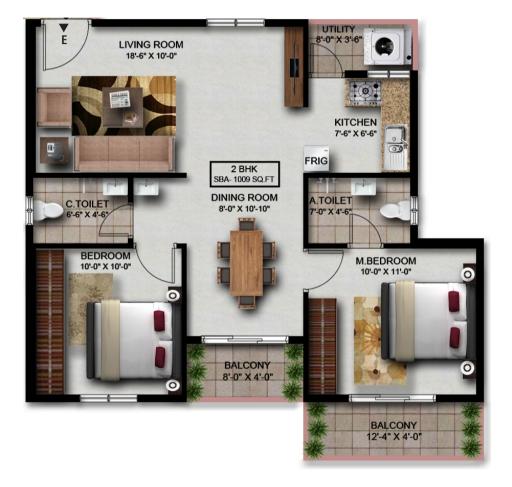

Super Build Area: In sq.ft: 1056.41 Sq.ft. | In Mtr.: 98.14 sq.mtr.

Carpet Area: In sq.ft: 652.5 Sq.ft. | In Mtr.: 60.62 sq.mtr.

Unit: 105 : 2BHK Unit: 106 : 2BHK

Super Build Area: In sq.ft: 1009.00 Sq.ft. | In Mtr.: 93.74 sq.mtr.

Carpet Area: In sq.ft: 624.08 Sq.ft. | In Mtr.: 57.98 sq.mtr.

Super Build Area: In sq.ft: 1064.18 Sq.ft. | In Mtr.: 98.87 sq.mtr.

Carpet Area: In sq.ft: 671.84 Sq.ft. | In Mtr.: 62.42 sq.mtr.

Unit: 107 : 2BHK Unit: 108 : 2BHK